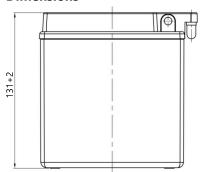

## **Dimensions**

**Headquarters in Warsaw** Jana Kazimierza 61 01-267 Warszawa

**Branch in Gdansk** Twarda 12 80-871 Gdańsk

+48 22 877 54 96 biuro@baterie.com.pl www.baterie.com.pl

| BASIC PARAMETERS                            |                           | TECHNOLOGY                               |                       |
|---------------------------------------------|---------------------------|------------------------------------------|-----------------------|
| Nominal voltage (V)                         | 6                         | Technology                               | CA/CA                 |
| Nominal capacity C10 (Ah)                   | 11                        | Separator                                | Envelope              |
| Cold cranking amperage                      | N/A                       |                                          |                       |
| PHYSICAL PARAMETERS                         |                           | CHARGING PARAMETERS (25°C)               |                       |
| PHYSICAL PARAMETERS                         |                           | CHARGING PARAMETERS (2)                  | 5°C)                  |
| PHYSICAL PARAMETERS  Dimensions (L x W x H) | 122 x 62 x 131 mm         | CHARGING PARAMETERS (2: Charging voltage | 5°C)<br>14,0V - 14,4V |
|                                             | 122 x 62 x 131 mm<br>2,00 |                                          |                       |