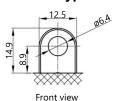

ator                                | Envelope              |
| Cold cranking amperage                      | N/A                       |                                          |                       |
| PHYSICAL PARAMETERS                         |                           | CHARGING PARAMETERS (25°C)               |                       |
| PHYSICAL PARAMETERS                         |                           | CHARGING PARAMETERS (2)                  | 5°C)                  |
| PHYSICAL PARAMETERS  Dimensions (L x W x H) | 122 x 62 x 131 mm         | CHARGING PARAMETERS (2: Charging voltage | 5°C)<br>14,0V - 14,4V |
|                                             | 122 x 62 x 131 mm<br>2,00 |                                          |                       |

## **Terminal type**







Top view

## **Cell layout**

0



## **Dimensions**







**Headquarters in Warsaw** Jana Kazimierza 61 01-267 Warszawa

**Branch in Gdansk** Twarda 12 80-871 Gdańsk

+48 22 877 54 96 biuro@baterie.com.pl www.baterie.com.pl