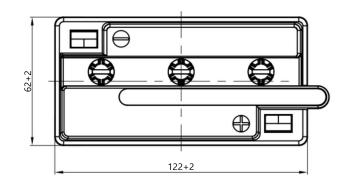

## **Terminal type**

Top view

| BASIC PARAMETERS                            |                           | TECHNOLOGY                               |                       |
|---------------------------------------------|---------------------------|------------------------------------------|-----------------------|
| Nominal voltage (V)                         | 6                         | Technology                               | CA/CA                 |
| Nominal capacity C10 (Ah)                   | 11                        | Separator                                | Envelope              |
| Cold cranking amperage                      | N/A                       |                                          |                       |
| PHYSICAL PARAMETERS                         |                           | CHARGING PARAMETERS (25°C)               |                       |
| PHYSICAL PARAMETERS                         |                           | CHARGING PARAMETERS (2)                  | 5°C)                  |
| PHYSICAL PARAMETERS  Dimensions (L x W x H) | 122 x 62 x 131 mm         | CHARGING PARAMETERS (2: Charging voltage | 5°C)<br>14,0V - 14,4V |
|                                             | 122 x 62 x 131 mm<br>2,00 |                                          |                       |