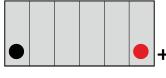

nvelope              |
| Cold cranking amperage                      | N/A                       |                                          |                       |
| PHYSICAL PARAMETERS                         |                           | CHARGING PARAMETERS (25°C)               |                       |
| PHYSICAL PARAMETERS                         |                           | CHARGING PARAMETERS (2)                  | 5°C)                  |
| PHYSICAL PARAMETERS  Dimensions (L x W x H) | 122 x 62 x 131 mm         | CHARGING PARAMETERS (2: Charging voltage | 5°C)<br>14,0V - 14,4V |
|                                             | 122 x 62 x 131 mm<br>2,00 |                                          |                       |

## **Terminal type**







Top view

## **Cell layout**

0



## **Dimensions**







**Headquarters in Warsaw** Jana Kazimierza 61 01-267 Warszawa

**Branch in Gdansk** Twarda 12 80-871 Gdańsk

+48 22 877 54 96 biuro@baterie.com.pl www.baterie.com.pl